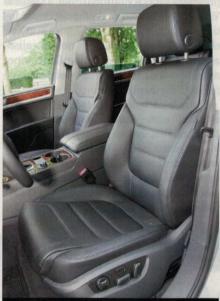

SOUTIEN | Les sièges ont été redessinés dans l'optique d'améliorer leur soutien latéral et le confort d'assise.

COULISSANTE | Le Touareg propose désormais une banquette coulissante aux dossiers réglables sur 3 inclinaisons