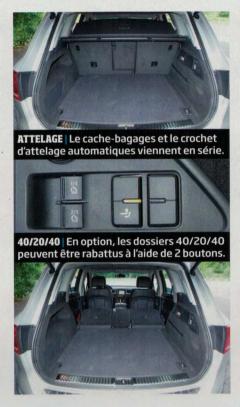

#### CONCEPTION D'ENSEMBLE

Avant d'aller plus loin, nous réinsistons sur le distinguo qu'il y a lieu d'opérer entre vrais et faux 4x4. Sa-

chant, bien entendu, qu'il s'agit dans tous les cas de véhicules à 4 roues motrices pourvus d'une garde au sol généreuse. En deçà de ces deux caractéristiques, sur lesquelles tout le monde s'accorde, il n'y a pas lieu de parler de «tout terrain». Au delà, le vrai «offroader» doit avoir une commande de réduction (la fameuse sélection «LOW», qui demeure un mystère pour la majorité des utilisateurs urbains de SUV...). Le faux « offroader», lui, peut se contenter d'une gamme longue avec un 1er rapport ultracourt - chose facile quand, comme c'est le cas ici, la boîte automatique à 8 rapports s'est généralisée.

Pour mémoire, le Touareg de première génération avait 6 rapports (automatiques - voire manuels sur le R5 TDI) et offrait toujours une réductrice. Ce n'est plus le cas. Avec ses 8 vitesses, le nouveau modèle ne propose plus de boîte de transfert avec gamme courte que dans le pack Terrain-Tech (1.815 €) monté sur notre V6 TDI qui, du coup, se fait appeler 4xMotion.

A noter que ces options groupées (réducteur, suspension rehaussée de 10 mm, ordinateur de bord «Premium», réservoir de 100 l, différentiels central et arrière verrouillables) ne sont ni compatibles avec la suspension sport ou pneumatique, ni disponibles sur le V8 TDI ni, a fortiori, sur l'imminent Hybrid, qui sont de simples 4Motion dotés d'un Torsen central.

rajoutées à la boîte du précédent Touareg, c'est toute la plage de démultiplication qui augmente de 20%. Ultracourte, la 1re fournit la force de traction spécifique la plus importante et bien utile pour les versions 4Motion dépourvues de réducteur.