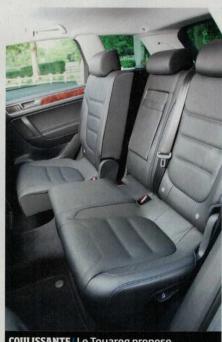

La dotation de série commune à toutes les versions comprend, entre autres, le cache-bagages à rétraction automatique bien pratique, la banquette arrière fractionnée (40/20/40) et coulissante (aux dossiers réglables en 3 positions d'inclinaison), le volant multifonction à 3 branches (plus sport qu'avant), l'assistance de direction Servotronic, la climatisation bizone, le régulateur de vitesse, l'audio RCD 550 avec changeur 6 CD intégré et 8 haut-parleurs, le branchement multimédia AUX-IN et 4 prises 12V, les rétros extérieurs rabattables électriquement, le détecteur de pluie, l'alarme antivol, le frein à main électronique, l'ESP avec stabilisation de l'attelage et détecteur «Rollover».

SOUTIEN | Les sièges ont été redessinés dans l'optique d'améliorer leur soutien latéral et le confort d'assise.

COULISSANTE | Le Touareg propose désormais une banquette coulissante aux dossiers réglables sur 3 inclinaisons