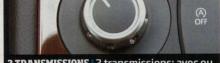

5/338.80

157.30/-

SIS

2 TRANSMISSIONS | 2 transmissions: avec ou, comme illustré, sans réducteur (4Motion).