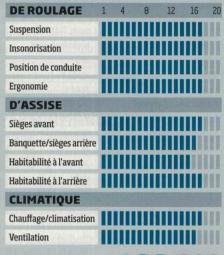

## **ERGONOMIE**

Bravo pour l'afficheur central qui fournit les messages de l'infodivertissement en doublon et en couleur

(fléchage GPS, repères du Lane Assist, etc., sont parfaitement visualisés juste sous les veux du conducteur). Son écran au graphisme clair fait le lien entre les non moins lisibles compteurs tridimensionnels à fond noir et verre antireflet. Les lève-vitres ont été repositionnés, tout comme l'écran tactile de la navigation, qui a été déplacé plus haut au milieu de la planche de bord.

Qu'il s'agisse ou non du Keyless Acces, la clé principale actionne le contacteur dans

un sens ou dans l'autre, indifféremment, pour lancer comme pour couper le moteur. Localisés à des endroits intuitifs, les boutons et les commandes offrent un contact agréable exempt de tout jeu. Ou quand qualité et ergonomie font bon ménage...

SOUTIEN | Les sièges ont été redessinés dans l'optique d'améliorer leur soutien latéral et le confort d'assise.

COULISSANTE | Le Touareg propose désormais une banquette coulissante aux dossiers réglables sur 3 inclinaisons