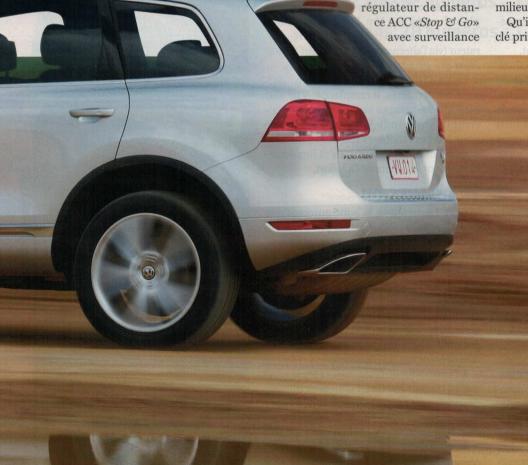

#### CARROSSERIE

Le design Volkswagen chérit les formes simples et les traits sobres. Le Touareg n'échappe pas à la règle. Point de tarabiscotages! Les volumes sont encore mieux proportionnés. Et la position surélevée laisse une visibilité optimale au travers de surfaces vitrées généreuses. Le poids de la carrosserie seule (398 kg) a diminué de 5% pour une rigidité augmentée d'autant! Les 200 et quelques kilos d'allégement proviennent plutôt d'un train de transmission plus léger et du choix des matériaux, des isolants multicouches notamment.

L'aérodynamique marque des points, puisque, profitant d'une surface frontale diminuée et d'une silhouette mieux travaillée, le coefficient de résistance à l'air passe de 0,38 à 0,35. Le nouveau Touareg, c'est aussi un équipement optionnel novateur, comme ce toit ouvrant panoramique qui représente une découpe sur le pavillon tôlé 350% supérieure à celle d'un ouvrant traditionnel, et ce sans altérer la rigidité d'ensemble, en offrant un confort incomparable ouvert comme fermé (velum). Silencieux même à plein ciel, il peut être actionné jusqu'à 260 km/h.