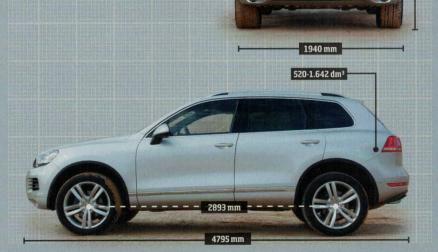

Il nous revient donc un peu plus long (+41 mm, +38 mm d'empattement), plus large (+12 mm). Le voilà plus habitable et pratique (banquette coulissante), mais moins haut (-17 mm), notablement allégé (203 à 222 kg selon les versions), équipé de moteurs plus frugaux et propres voire, même, bénéficiant de solutions allant dans ce sens (pneus à basse résistance au roulement, boîte 8 automatique pour tous les modèles, BlueMotion Technology et Stop & Start sur le V6 TDI).

#### CARROSSERIE

Le design Volkswagen chérit les formes simples et les traits sobres. Le Touareg n'échappe pas à la règle. Point de tarabiscotages! Les volumes sont encore mieux proportionnés. Et la position surélevée laisse une visibilité optimale au travers de surfaces vitrées généreuses. Le poids de la carrosserie seule (398 kg) a diminué de 5% pour une rigidité augmentée d'autant! Les 200 et quelques kilos d'allégement proviennent plutôt d'un train de transmission plus léger et du choix des matériaux, des isolants multicouches notamment.