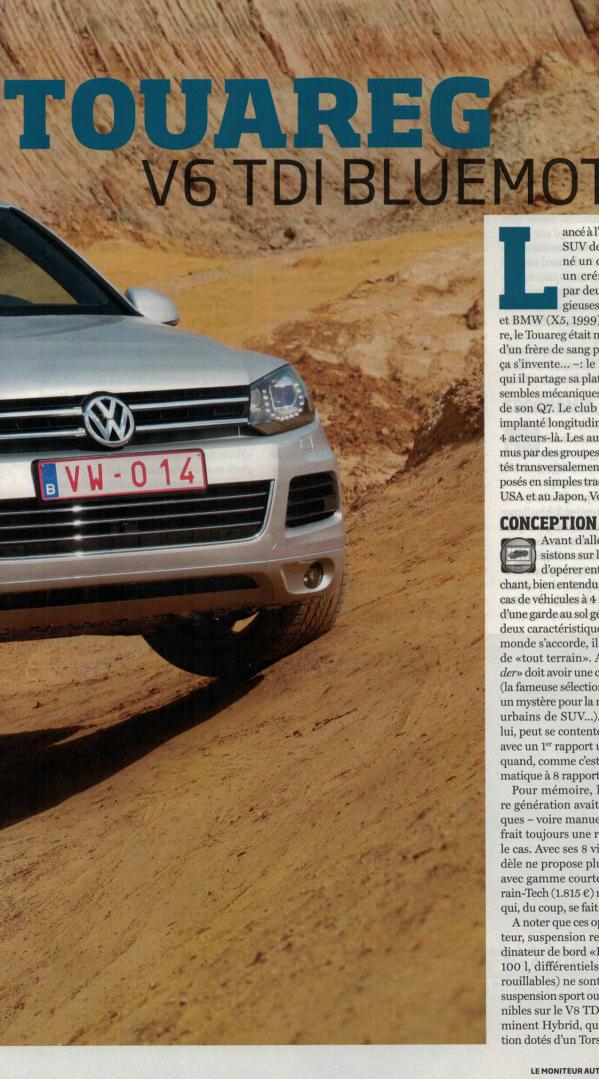

#### CONCEPTION D'ENSEMBLE

Avant d'aller plus loin, nous réinsistons sur le distinguo qu'il y a lieu d'opérer entre vrais et faux 4x4. Sa-

chant, bien entendu, qu'il s'agit dans tous les cas de véhicules à 4 roues motrices pourvus d'une garde au sol généreuse. En deçà de ces deux caractéristiques, sur lesquelles tout le monde s'accorde, il n'y a pas lieu de parler de «tout terrain». Au delà, le vrai «offroader» doit avoir une commande de réduction (la fameuse sélection «LOW», qui demeure un mystère pour la majorité des utilisateurs urbains de SUV...). Le faux « offroader», lui, peut se contenter d'une gamme longue avec un 1er rapport ultracourt - chose facile quand, comme c'est le cas ici, la boîte automatique à 8 rapports s'est généralisée.

Pour mémoire, le Touareg de première génération avait 6 rapports (automatiques - voire manuels sur le R5 TDI) et offrait toujours une réductrice. Ce n'est plus le cas. Avec ses 8 vitesses, le nouveau modèle ne propose plus de boîte de transfert avec gamme courte que dans le pack Terrain-Tech (1.815 €) monté sur notre V6 TDI qui, du coup, se fait appeler 4xMotion.

A noter que ces options groupées (réducteur, suspension rehaussée de 10 mm, ordinateur de bord «Premium», réservoir de 100 l, différentiels central et arrière verrouillables) ne sont ni compatibles avec la suspension sport ou pneumatique, ni disponibles sur le V8 TDI ni, a fortiori, sur l'imminent Hybrid, qui sont de simples 4Motion dotés d'un Torsen central.