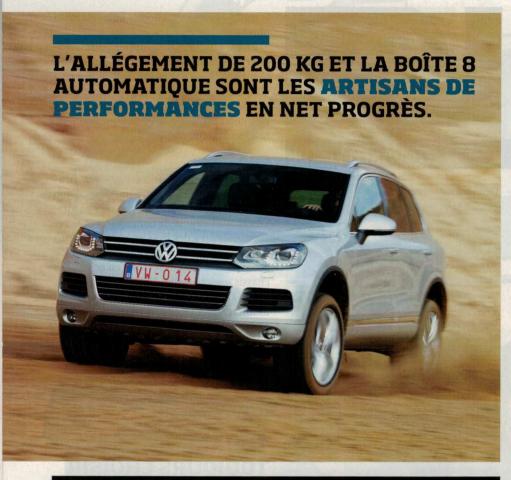

Il nous revient donc un peu plus long (+41 mm, +38 mm d'empattement), plus large (+12 mm). Le voilà plus habitable et pratique (banquette coulissante), mais moins haut (-17 mm), notablement allégé (203 à 222 kg selon les versions), équipé de moteurs plus frugaux et propres voire, même, bénéficiant de solutions allant dans ce sens (pneus à basse résistance au roulement, boîte 8 automatique pour tous les modèles, BlueMotion Technology et Stop & Start sur le V6 TDI).

#### CARROSSERIE

Le design Volkswagen chérit les formes simples et les traits sobres. Le Touareg n'échappe pas à la règle. Point de tarabiscotages! Les volumes sont encore mieux proportionnés. Et la position surélevée laisse une visibilité optimale au travers de surfaces vitrées généreuses. Le poids de la carrosserie seule (398 kg) a diminué de 5% pour une rigidité augmentée d'autant! Les 200 et quelques kilos d'allégement proviennent plutôt d'un train de transmission plus léger et du choix des matériaux, des isolants multicouches notamment.

L'aérodynamique marque des points, puisque, profitant d'une surface frontale diminuée et d'une silhouette mieux travaillée, le coefficient de résistance à l'air passe de 0,38 à 0,35. Le nouveau Touareg, c'est aussi un équipement optionnel novateur, comme ce toit ouvrant panoramique qui représente une découpe sur le pavillon tôlé 350% supérieure à celle d'un ouvrant traditionnel, et ce sans altérer la rigidité d'ensemble, en offrant un confort incomparable ouvert comme fermé (velum). Silencieux même à plein ciel, il peut être actionné jusqu'à 260 km/h.