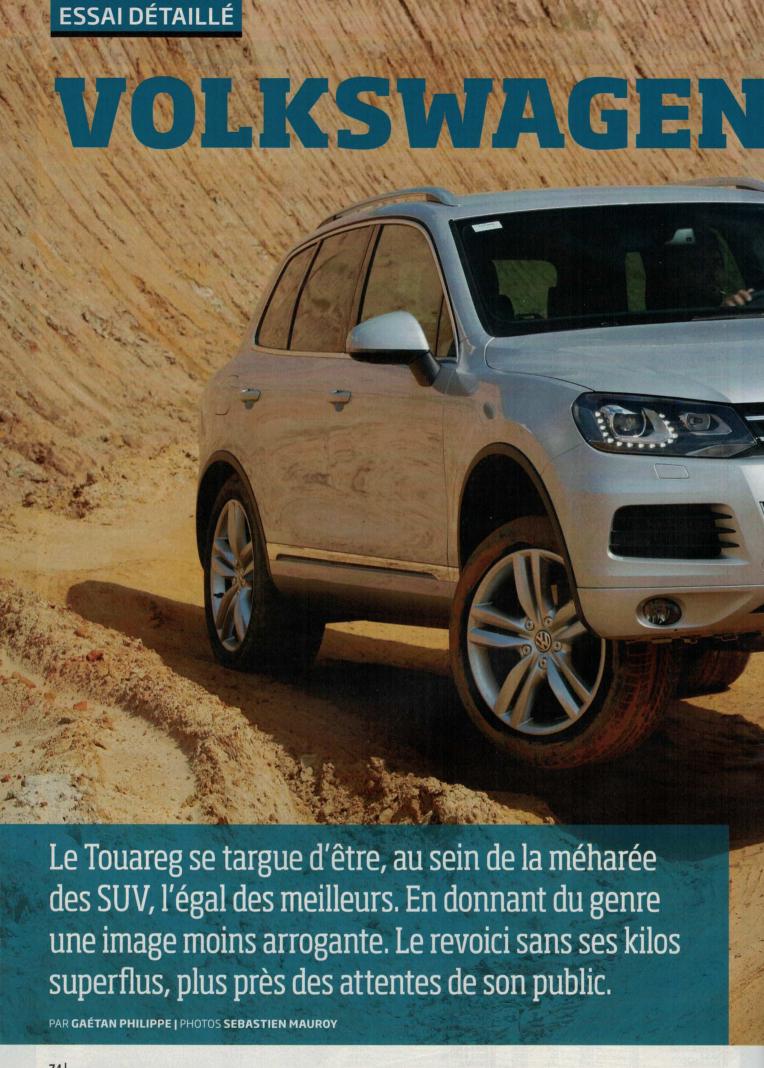

#### SÉCURITÉ

Le Touareg cultive une allure générale moins agressive que ses rivaux directs. Il le fait avec une grande constance stylistique; aussi les possesseurs d'anciens modèles ne se sentent-ils pas rejetés dans l'obsolescence. Plus musculeuse aux hanches, la ligne générale gagne en fluidité et dynamisme, sans prendre un air plus agressif. Au contraire, le grand VW s'avère être moins rentre-dedans au figuré comme au propre: la proue a été refaçonnée pour limiter les blessures éventuelles occasionnées à un piéton ou à un cycliste, en adoptant entre autres des ailes en plastique. Du côté de la protection des passagers, la panoplie d'airbags s'enrichit du kneebag (genoux) pour le conducteur qui, comme les sidebags à l'arrière (280 €), est une option (157,30 €).

#### CARROSSERIE

Le design Volkswagen chérit les formes simples et les traits sobres. Le Touareg n'échappe pas à la règle. Point de tarabiscotages! Les volumes sont encore mieux proportionnés. Et la position surélevée laisse une visibilité optimale au travers de surfaces vitrées généreuses. Le poids de la carrosserie seule (398 kg) a diminué de 5% pour une rigidité augmentée d'autant! Les 200 et quelques kilos d'allégement proviennent plutôt d'un train de transmission plus léger et du choix des matériaux, des isolants multicouches notamment.

L'aérodynamique marque des points, puisque, profitant d'une surface frontale diminuée et d'une silhouette mieux travaillée, le coefficient de résistance à l'air passe de 0,38 à 0,35. Le nouveau Touareg, c'est aussi un équipement optionnel novateur, comme ce toit ouvrant panoramique qui représente une découpe sur le pavillon tôlé 350% supérieure à celle d'un ouvrant traditionnel, et ce sans altérer la rigidité d'ensemble, en offrant un confort incomparable ouvert comme fermé (velum). Silencieux même à plein ciel, il peut être actionné jusqu'à 260 km/h.