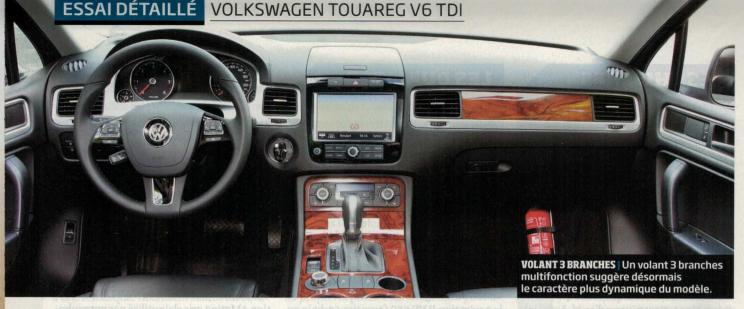

La dotation de série commune à toutes les versions comprend, entre autres, le cache-bagages à rétraction automatique bien pratique, la banquette arrière fractionnée (40/20/40) et coulissante (aux dossiers réglables en 3 positions d'inclinaison), le volant multifonction à 3 branches (plus sport qu'avant), l'assistance de direction Servotronic, la climatisation bizone, le régulateur de vitesse, l'audio RCD 550 avec changeur 6 CD intégré et 8 haut-parleurs, le branchement multimédia AUX-IN et 4 prises 12V, les rétros extérieurs rabattables électriquement, le détecteur de pluie, l'alarme antivol, le frein à main électronique, l'ESP avec stabilisation de l'attelage et détecteur «Rollover».

## **ERGONOMIE**

Bravo pour l'afficheur central qui fournit les messages de l'infodivertissement en doublon et en couleur

(fléchage GPS, repères du Lane Assist, etc., sont parfaitement visualisés juste sous les veux du conducteur). Son écran au graphisme clair fait le lien entre les non moins lisibles compteurs tridimensionnels à fond noir et verre antireflet. Les lève-vitres ont été repositionnés, tout comme l'écran tactile de la navigation, qui a été déplacé plus haut au milieu de la planche de bord.

Qu'il s'agisse ou non du Keyless Acces, la clé principale actionne le contacteur dans

un sens ou dans l'autre, indifféremment, pour lancer comme pour couper le moteur. Localisés à des endroits intuitifs, les boutons et les commandes offrent un contact agréable exempt de tout jeu. Ou quand qualité et ergonomie font bon ménage...