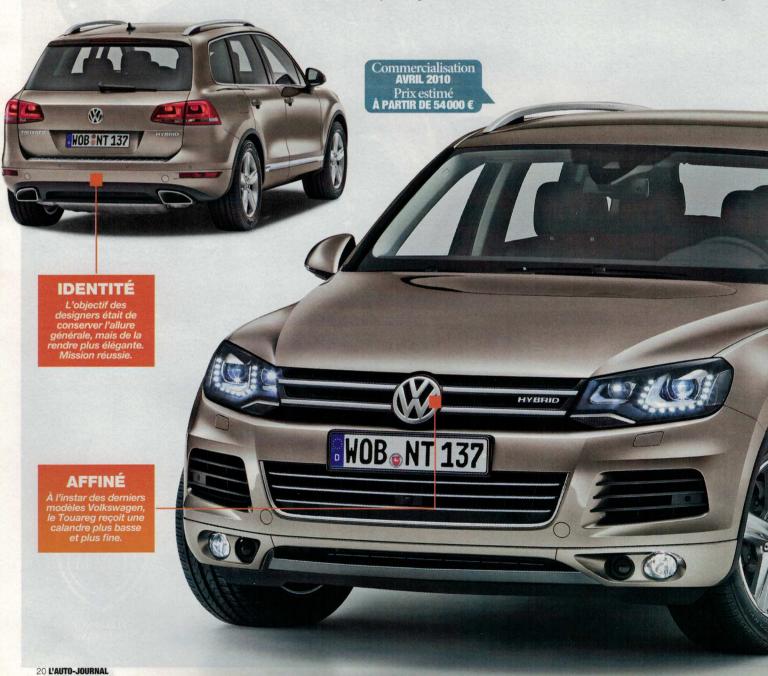

la nouvelle gamme. Mais le Touareg II c'est aussi une nouvelle silhouette, classique mais plus élancée que la précédente, avec une face avant plus basse et plus fine qui reprend les codes esthétiques popularisés par les derniers modèles Volkswagen. L'arrière, au contraire, reste massif, les designers

PULLMAN

Plus accueillant,

le Touareg dispose d'une banquette

coulissante et d'un

dossier inclinable.

che une consommation moyenne de 8,21 aux 100 km. Ce modèle s'articule autour d'un V6 TSI à injection directe d'essence de 333 ch couplé à un moteur électrique de 38 kW, l'équivalent de 52 ch, soit une puissance cumulée de 379 ch. L'électromoteur assure seul le roulage jusqu'à 50 km/h. Il vient ensuite "booster" si nécessaire le V6 avec, à la clé, des accélérations énergiques (6,5 s pour couvrir le 0 à 100 km/h) et une vitesse de pointe de 240 km/h.