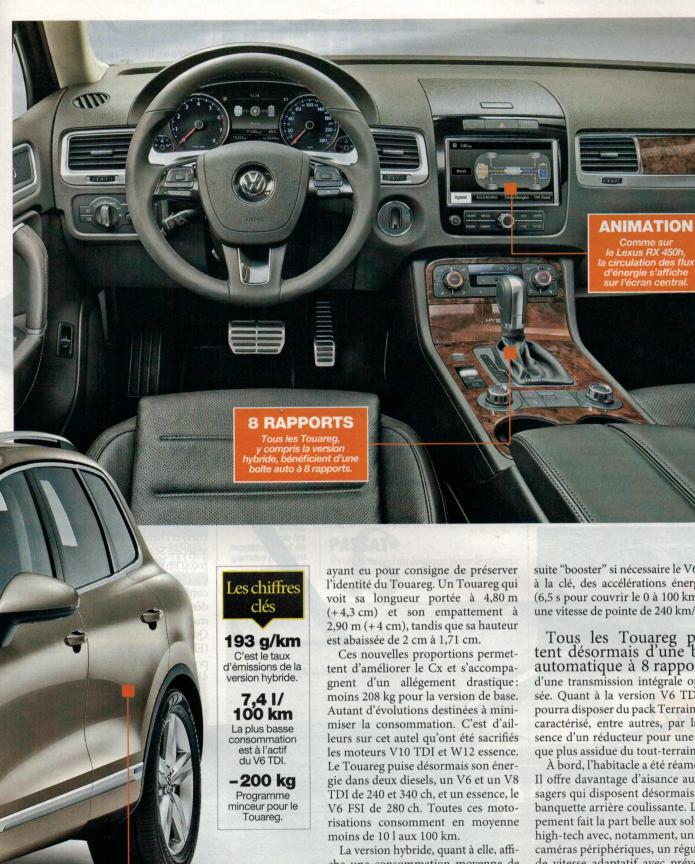

Tous les Touareg profitent désormais d'une boîte automatique à 8 rapports et d'une transmission intégrale optimisée. Quant à la version V6 TDI, elle pourra disposer du pack Terrain-Tech caractérisé, entre autres, par la présence d'un réducteur pour une pratique plus assidue du tout-terrain.

À bord, l'habitacle a été réaménagé. Il offre davantage d'aisance aux passagers qui disposent désormais d'une banquette arrière coulissante. L'équipement fait la part belle aux solutions high-tech avec, notamment, un jeu de caméras périphériques, un régulateur de vitesse adaptatif avec prévention de collision, et un éclairage adaptatif à fonction anti-éblouissement. Sans oublier les derniers raffinements en matière de confort qui s'accordent à un habitacle dont la finition et l'ergonomie ont fait l'objet des soins les plus attentifs.